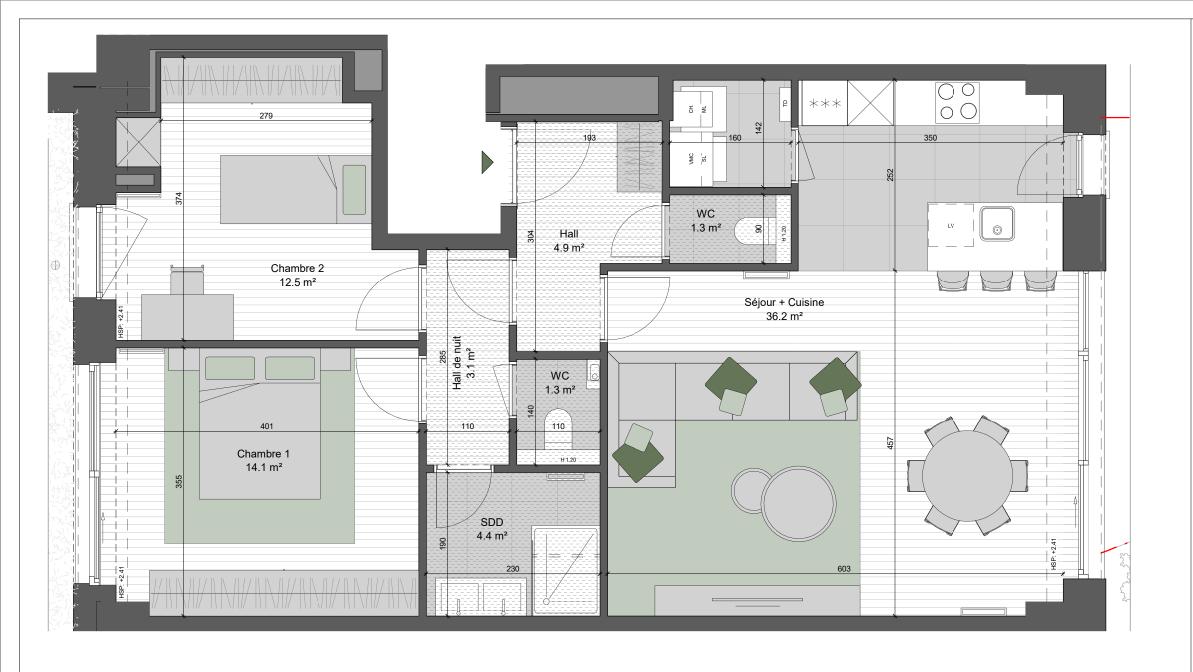

SCALE 1:50



- Measurements are given on a gross basis, without finishing work. Some measurements and drawings can be subject to changes during construction.
- -Each difference being more or less and within acceptable tolerances, will mean a loss of profit to the buyer without price
- -Changes may be made to this plan according to the realization
- -The furniture and the flooring layout are given only as an example.
- -Full information about the radiators, electrical and ventilation equipment will be provided during construction.
- -The measurements of the radiators and the location of the false ceilings are given only as an example.
- -The kitchen layout and technical equipment sizes are provided for information only and are not contractual. Specific documents can be provided dur