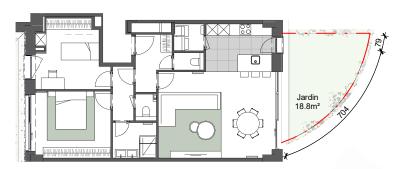

SCALE 1:50



- Measurements are given on a gross basis, without finishing work. Some measurements and drawings can be subject to changes during construction.
- -Each difference being more or less and within acceptable tolerances, will mean a loss of profit to the buyer without price
- -Changes may be made to this plan according to the realization
- -The furniture and the flooring layout are given only as an example.
- -Full information about the radiators, electrical and ventilation equipment will be provided during construction.
- -The measurements of the radiators and the location of the false ceilings are given only as an example.
- -The kitchen layout and technical equipment sizes are provided for information only and are not contractual. Specific documents can be provided durin